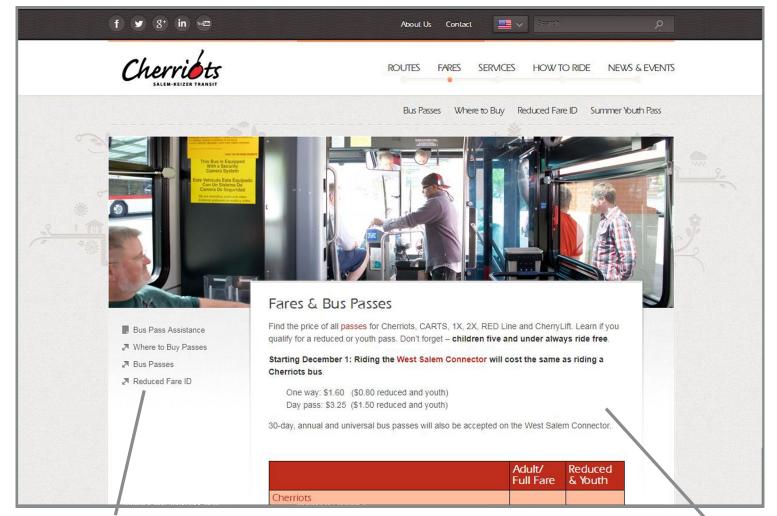

## The old fares page

Links to some, but not all available information

Page requires a lot of scrolling to find information

## Fares and Passes

Find the price of all passes for Cherriots Local, Cherriots Regional, Cherriots LIFT, and Cherriots Shop and Ride

| Cherriots Local >                          | Adult / Full Fare          | Reduced and Youth |
|--------------------------------------------|----------------------------|-------------------|
| One-Ride                                   | \$1.60                     | \$0.80            |
| Day Piss                                   | \$3.25                     | \$1.50            |
| 30 Day Pass                                | \$45.00                    | \$22.50           |
| Summer Youth Pass                          |                            | \$40.00           |
| Annual Pass                                | \$540.00                   | \$270.00          |
|                                            |                            |                   |
| Cherriots Regional 10X-50<br>County Flex > | X / Polk Adult / Full Fare | Reduced and Youth |

Tabs now organize information and reduce the need for scrolling **Clean, clear design**